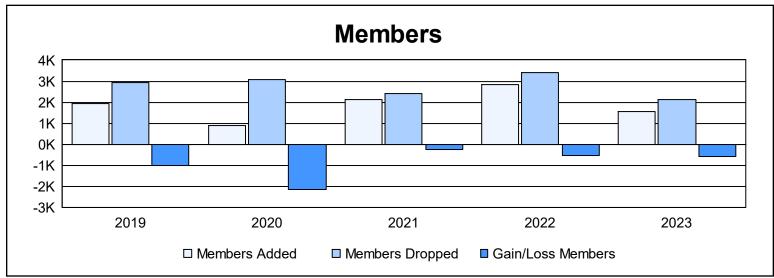

| Year      | New<br>Clubs | Dropped<br>Clubs | Gain/<br>Loss<br>Clubs | New<br>Members | Charter<br>Members | Reinstate<br>Members | Transfer<br>Members | Total<br>Member<br>Added | Total<br>Members<br>Dropped | Gain/<br>Loss<br>Members |
|-----------|--------------|------------------|------------------------|----------------|--------------------|----------------------|---------------------|--------------------------|-----------------------------|--------------------------|
| 2018-2019 | 27           | 24               | 3                      | 976            | 726                | 153                  | 70                  | 1,925                    | 2,941                       | -1,016                   |
| 2019-2020 | 4            | 18               | -14                    | 577            | 144                | 132                  | 36                  | 889                      | 3,057                       | -2,168                   |
| 2020-2021 | 38           | 19               | 19                     | 1,071          | 846                | 159                  | 63                  | 2,139                    | 2,392                       | -253                     |
| 2021-2022 | 31           | 9                | 22                     | 1,685          | 907                | 115                  | 146                 | 2,853                    | 3,406                       | -553                     |
| 2022-2023 | 10           | 43               | -33                    | 942            | 379                | 168                  | 57                  | 1,546                    | 2,115                       | -569                     |
| Average   | 22           | 23               | -1                     | 1,050          | 600                | 145                  | 74                  | 1,870                    | 2,782                       | -912                     |