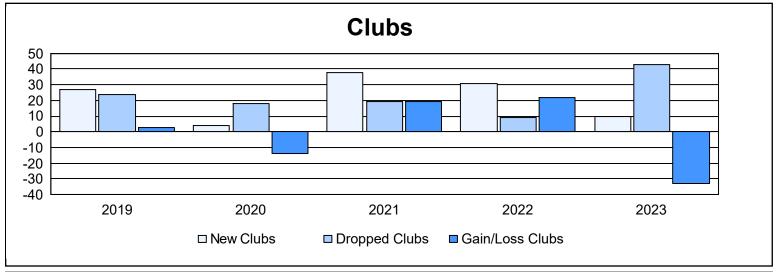

| Year      | New<br>Clubs | Dropped<br>Clubs | Gain/<br>Loss<br>Clubs | New<br>Members | Charter<br>Members | Reinstate<br>Members | Transfer<br>Members | Total<br>Member<br>Added | Total<br>Members<br>Dropped | Gain/<br>Loss<br>Members |
|-----------|--------------|------------------|------------------------|----------------|--------------------|----------------------|---------------------|--------------------------|-----------------------------|--------------------------|
| 2018-2019 | 27           | 24               | 3                      | 976            | 726                | 153                  | 70                  | 1,925                    | 2,941                       | -1,016                   |
| 2019-2020 | 4            | 18               | -14                    | 577            | 144                | 132                  | 36                  | 889                      | 3,057                       | -2,168                   |
| 2020-2021 | 38           | 19               | 19                     | 1,071          | 846                | 159                  | 63                  | 2,139                    | 2,392                       | -253                     |
| 2021-2022 | 31           | 9                | 22                     | 1,685          | 907                | 115                  | 146                 | 2,853                    | 3,406                       | -553                     |
| 2022-2023 | 10           | 43               | -33                    | 942            | 379                | 168                  | 57                  | 1,546                    | 2,115                       | -569                     |
| Average   | 22           | 23               | -1                     | 1,050          | 600                | 145                  | 74                  | 1,870                    | 2,782                       | -912                     |